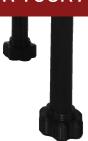

- very simple assembly
- customizable table size
- customizable legs length
- metal free
- multi-application

- removable legs
- anti-slip system
- retractable wheels
- light
- for heavy loads

Easy screw system with MPB thread to assemble the legs and perfectly level the table

Ball lift option for quick table movement and with non-slip pad