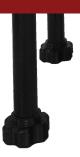

- very simple assembly
- customizable table size
- customizable legs length
- metal free
- multi-application

- removable legs
- anti-slip system
- retractable wheels
- light
- for heavy loads

Easy screw system with MPB thread to assemble the legs and perfectly level the table

Ball lift option for quick table movement and with non-slip pad