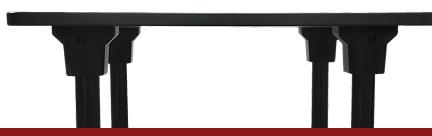

NON MAGNETIC AND NON REFLECTIVE TABLE

## MAKE YOUR EMC TABLE CHOOSE THE CONFIGURATION FOR YOUR APPLICATION

The NMR-T is a table built with completely non-magnetic materials. This accessories is ideal for EMI-EMC laboratory and for environment where metal is not allowed. Wheeled option for moving heavy test equipment

- very simple assembly
- customizable table size
- customizable legs length
- metal free
- multi-application

- removable legs
- anti-slip system
- retractable wheels
- light
- for heavy loads

Easy screw system with MPB thread to assemble the legs and perfectly level the table