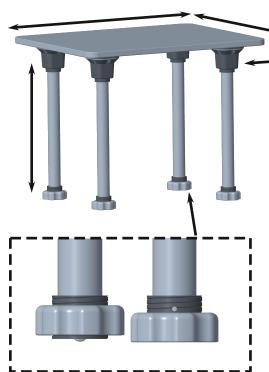

## MAKE YOUR EMC TABLE CHOOSE THE CONFIGURATION FOR YOUR APPLICATION

The NMR-T is a table built with completely non-magnetic materials. This accessories is ideal for EMI-EMC laboratory and for environment where metal is not allowed. Wheeled option for moving heavy test equipment

- very simple assembly
- customizable table size
- customizable legs length
- metal free
- multi-application

- removable legs
- anti-slip system
- retractable wheels
- light
- for heavy loads

Easy screw system with MPB thread to assemble the legs and perfectly level the table

Ball lift option for quick table movement and with non-slip pad