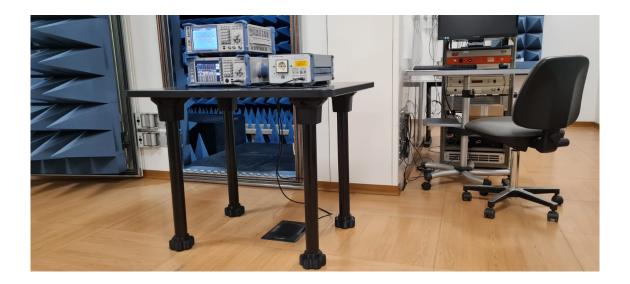

NON MAGNETIC AND NON REFLECTIVE TABLE

## MAKE YOUR EMC TABLE CHOOSE THE CONFIGURATION FOR YOUR APPLICATION

The NMR-T is a table built with completely non-magnetic materials. This accessories is ideal for EMI-EMC laboratory and for environment where metal is not allowed. Wheeled option for moving heavy test equipment